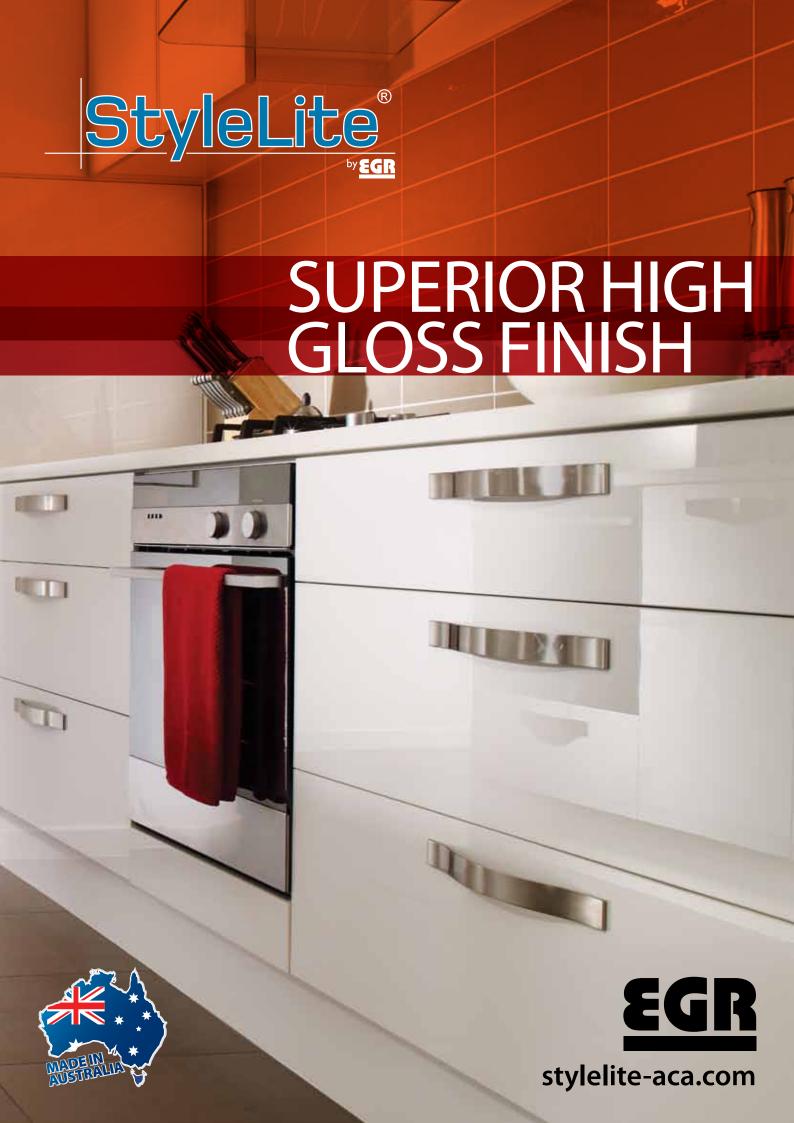

StyleLite® is the advanced high gloss acrylic finished panel which delivers superior appearance and durability compared with 2 pack paint, laminates or vinyl.

StyleLite provides a deep high gloss colour without ripples, making StyleLite finished panels the preferred choice for architects, interior designers, builders and home owners.

StyleLite panels are technologically superior and are manufactured using state of the art extrusion and lamination processes that deliver a high gloss panel which is leading the industry.

StyleLite - The Superior Choice

## SUPERIOR FEATURES

- Ultra high gloss ripple free surface
- UV and colour fade protected
- High scratch resistance
- Won't chip, crack or delaminate
- Very easy to clean and maintain
- Economical and easy to fabricate