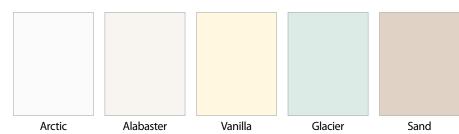

# SHEET SIZE 2410mm x 1210mm

Other sizes available to order subject to minimum quantities

depicted throughout this brochure may vary compared to the actual products' colour and

\*Denotes metallic

Graphite\*

Mocha Cherry Slate

Carbon

Silver\* Champagne\* Due to the nature of the printing process, the colours and images results achieved. Images and colours are to be used as a guide only.