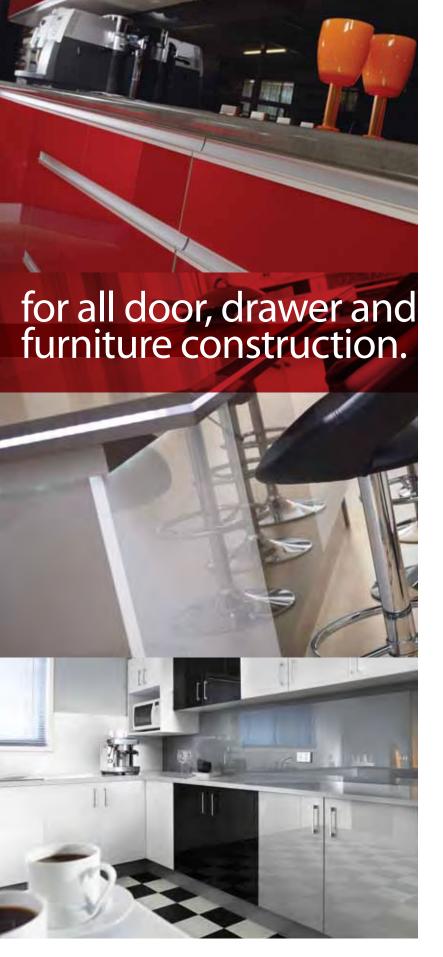

# **APPLICATIONS**

StyleLite panels are suitable for many different applications:

- Kitchen Cabinets & Doors
- Office Furniture & Partitions
- Entry & Passageway Doors
- Wall Cladding in Retail Outlets
- Wardrobe Doors
- Entertainment & Occasional Furniture

#### **EDGE TAPE**

A near seamless appearance can be achieved using StyleLite high gloss ABS colour matched edge tape. Many other contrast and dual colour tapes can be used to achieve a sophisticated and contemporary style.